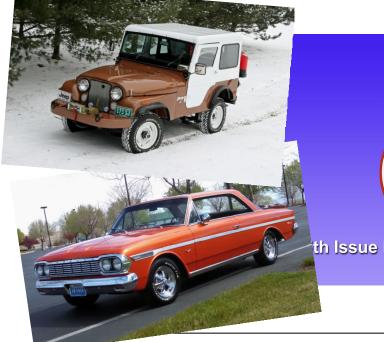

## The 2016 AMCRC limited-edition calendars are in process now!

## Featuring cars belonging to AMCRC members.

## All are AMC-related cars from the '50s, '60s, '70s. and '80s

ORDER YOUR 2016 LIMITED-EDITION, FULL-COLOR CALENDAR *NOW!* PRICING (includes mailing cost)

\$12 each for AMCRC members in the U.S. or Canada, \$14 each for non-members\$16 each for AMCRC members outside of the U.S. or Canada, \$17 each for non-members.