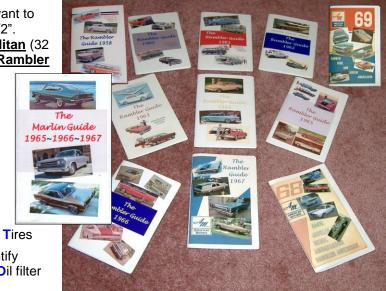

## **RAMBLER GUIDES STILL AVAILABLE!**

Here's a full-color handbook with all of the little facts that you want to know about your AMC or Rambler! Each Guide is 8-1/2" x 5-1/2". Available for <u>1965-66-67 Marlin</u> (40 pages), <u>1954-62 Metropolitan</u> (32 pages), and for individual years of <u>1958 through 1971 AMC / Rambler</u> (36 pages). The individual year guides cover all models for each year, and are packed with information such as: