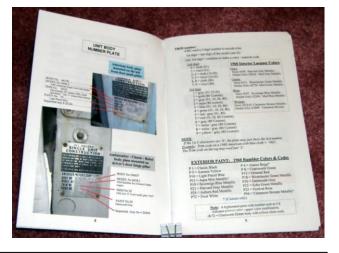

Identification & serial numbers & locations:

Body No Model No Trim No Serial (VID) No Engine ID Model & Body styles

<u>Paint codes</u>: Engine Interior Exterior (+ a copy of the paint chips)

<u>Production Figures</u>: Breakdowns by model and body style <u>Specifications</u>: Electrical system Tune-up specs Brakes Interior & exterior dimensions Gear ratios Engine specs

Torque limits Front end alignment Cooling Capacities Tir

Plus a bonus cross-reference section which may help you identify parts at swap meets and yard sales. Included are: Air filter Oil filter Fuel filter Spark plug Fuel pump Wheel bearings Shocks