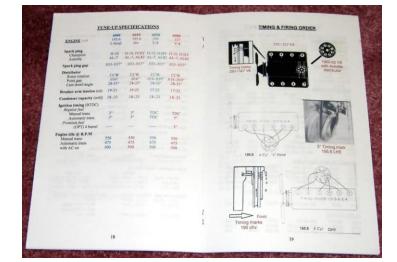

Identification & serial numbers & locations:

Body No Model No Trim No Serial (VID) No Engine ID Model & Body styles

<u>Paint codes</u>: Engine Interior Exterior (+ a copy of the paint chips)

<u>Production Figures</u>: Breakdowns by model and body style <u>Specifications</u>: Electrical system Tune-up specs Brakes Interior & exterior dimensions Gear ratios Engine specs

Torque limits Front end alignment Cooling Capacities Tir

Plus a bonus cross-reference section which may help you identify parts at swap meets and yard sales. Included are: Air filter Oil filter Fuel filter Spark plug Fuel pump Wheel bearings Shocks